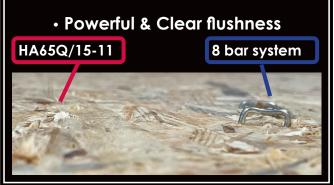

# HA65Q/15-11

High Pressure 65mm Q stapler

Light weight and compact design
Highest driving performance

• Highest continuity

The World's 1<sup>st</sup> High Pressure Solution

## HA65Q/15-11 High Pressure 65mm Q stapler