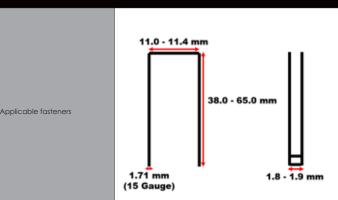

essure                                                                                                                                                                                                                    |
| Noise                  | A-weight single-event sound power level<br>LWA, 1s, d 93,9 dB<br>A-weight single-event emission sound pressure level at work<br>station<br>LWA, 1s, d 83,3 dB<br>These values are determined and documented<br>in accordance to EN12549:1999+A1:2008 |
| Vibration              | Vibration characteristic value = 4.45 m/s2<br>These values are determined and documented in accordance<br>to ISO 28927-13                                                                                                                            |

#### **Applicable Fasteners**





#### MAX EUROPE B.V.

Antennestraat 45 1322 AH Almere The Netherlands Tel.: +31-(0)36-546-9669 Fax: +31-(0)36-536-3985 www.max-europe.com e-mail: office@max-europe.com

PL HA65Q15-11 Leaflet EN

The specifications and design of the products in this catalogue will be subject to change without advance notice due to our continuous efforts to improve the quality of our products.

Dealer: