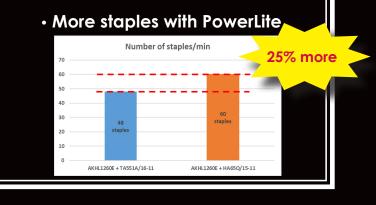

# HA65Q/15-11

High Pressure 65mm Q stapler

Light weight and compact design
Highest driving performance

• Highest continuity

The World's 1<sup>st</sup> High Pressure Solution