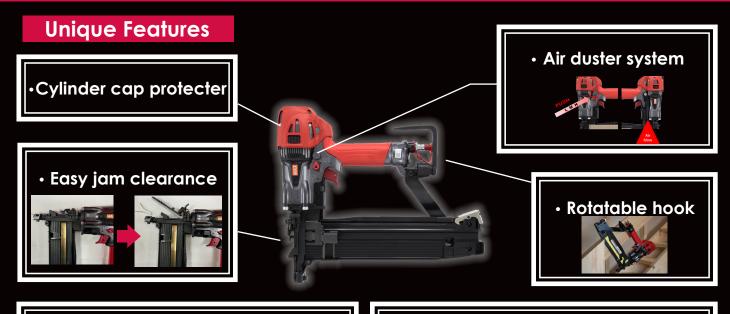

# HA65Q/15-11

High Pressure 65mm Q stapler

Light weight and compact design
Highest driving performance

• Highest continuity

The World's 1<sup>st</sup> High Pressure Solution

## HA65Q/15-11 High Pressure 65mm Q stapler