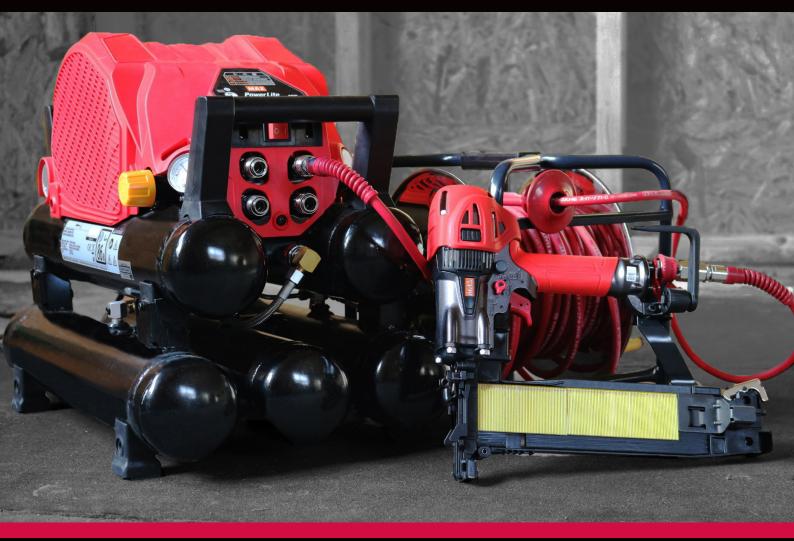

# HA65Q/15-11

High Pressure 65mm Q stapler

Light weight and compact design
Highest driving performance

• Highest continuity

The World's 1<sup>st</sup> High Pressure Solution

## HA65Q/15-11 High Pressure 65mm Q stapler